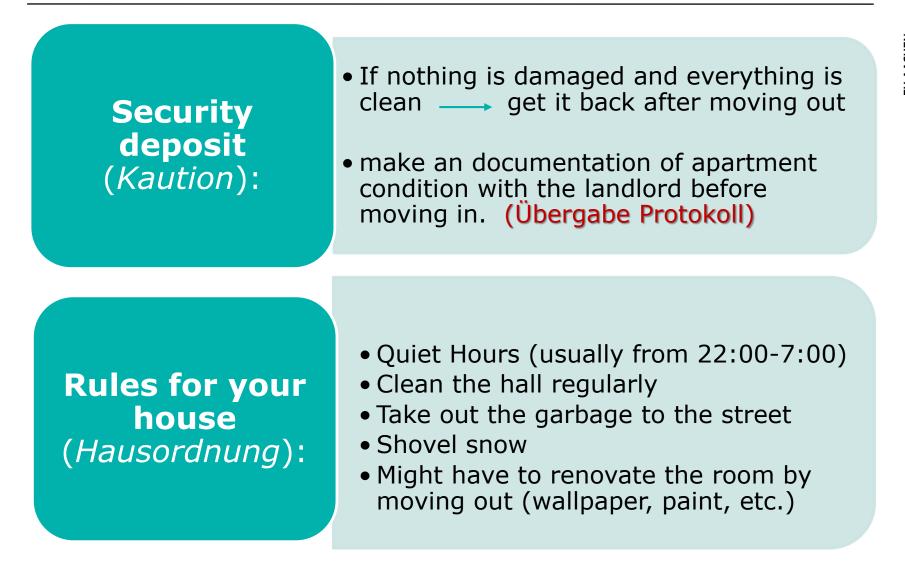

## **Apartments – Contracts**

• Please be aware of the German contract law

- E.g. once signed, it is difficult to cancel any kind of contracts in Germany
- In case of insecurities or questions regarding the contract, please contact us

## **Unlimited Contracts**

#### In case of moving out:

- Inform the landlord three months ahead of time by writing a letter with your signature
- By German rental law this cancellation period (*Kündigungsfrist*) is usually 3 months – even if it is not written in your contract.
- Registered letter (*Einschreiben*) ist better since You will then have written proof that the landlord got the letter.
- Read your contract for the cancelling restrictions.
   For example: some contracts only let you cancel at the end of the month.
- If you don't cancel your contract correctly, you might have to pay rent on 2 rooms at the same time.

## **Limited Time Contracts**

- Cannot cancel this contract before the end of the **rental period**!
- Please be very careful before signing limited contracts!
- Some landlords might accept a 1 month cancellation period if you find next tenant (*Nachmieter*).