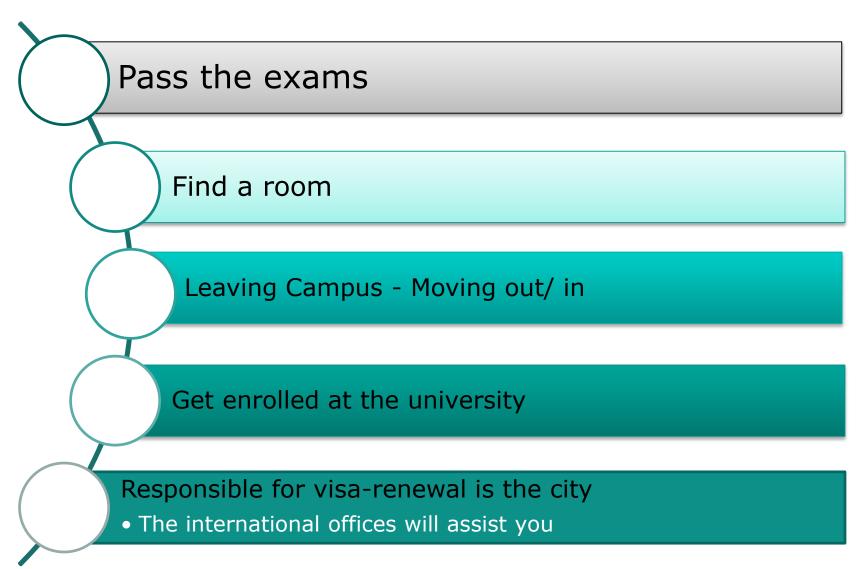

## **Steps towards your future**

## **Final Exams**

- For you the <u>following exams are necessary</u>:
  - English, German, Mathematics, Physics

|                | Early/Final exam: |
|----------------|-------------------|
| 1. German      | 11. July/15.Aug   |
| German Oral    | ( )               |
| 2. Physic      | 12. July/16.Aug   |
| 3. English     | 13. July/17.Aug   |
| 4. Mathematics | 14. July/18.Aug   |

# Finding an apartment

# Leaving Campus Geilenkirchen

## Enrollment

Get enrolled (immatrikuliert/Einschreibung) at the Uni Duisburg

The appointment will be

## Visa renewal

After getting enrolled in the University, within 4 weeks you need to renew your residence permit, no matter whether it is still valid or not!

Appointment from '<u>Ausländerbehörde'</u> might be postponed to the January of the next year because of the huge amount of applicants, please