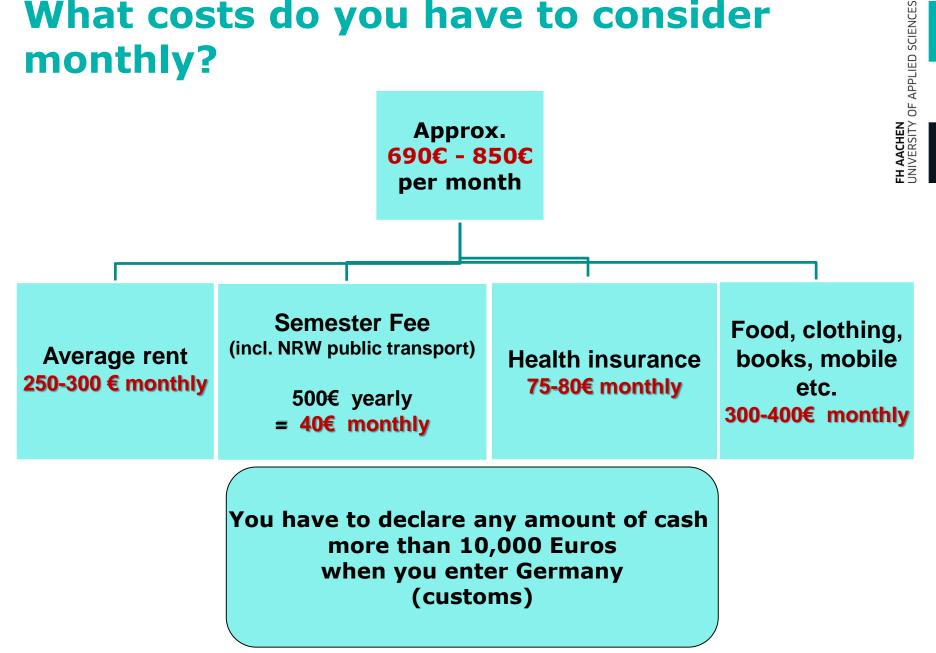

Einreise nach Deutschland benötigen die Studenten zusätzlich ein gültiges Visum.         Dieses erhalten sie nur, nachdem sie eine bestimmte Geldsumme auf einem deutschen         Konto (z.B. bei der Deutschen Bank) eingezahlt und zu Gunsten der Bundesrepublik         Deutschland gesperrt haben.         Unser Produkt beinhaltet folgenden Service:         I Eröffnung des Sperrkontos         I Erstellen der notwendigen Sperrbestätigung für den Studenten         I Erstellen der notwendigen Sperrbestätigung für die Botschaften/Konsulate bzw. | E-Mail-Kontakt     Filialsuche     oder unter     0 18 18 - 10 00*     *9.9 Cent/Min. aus dem ot     Festnetz. Mobilfunktarife können                                                              |

### What costs do you have to consider monthly?



# **Questions?**

If you have any problem or any questions, please come to our office, we are glad to help and assist you.