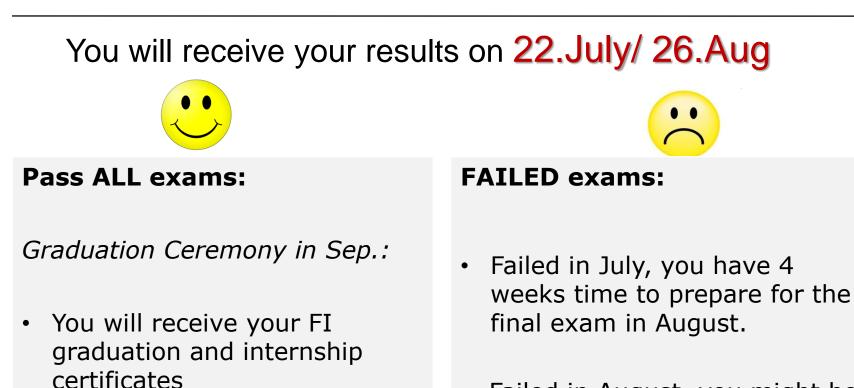

## Wait for your results

 Failed in August, you might be able to take the oral exam on 29/30.August. if your result are better as 4,7.

Scholarships will be awarded

H AACHEN JNIVERSITY OF APPLIED SCIENCES

## book your flight tickets until you receive your **FINAL RESULTS**

If you failed 1-2 exams, and you do not have a '6' in your result,

→ You will have the chance to repeat the subject next freshman year

## If you get more than two `5', or one `6' in your results,

 $\rightarrow$  You will not be admitted to a university

You cannot repeat in the Freshman Program