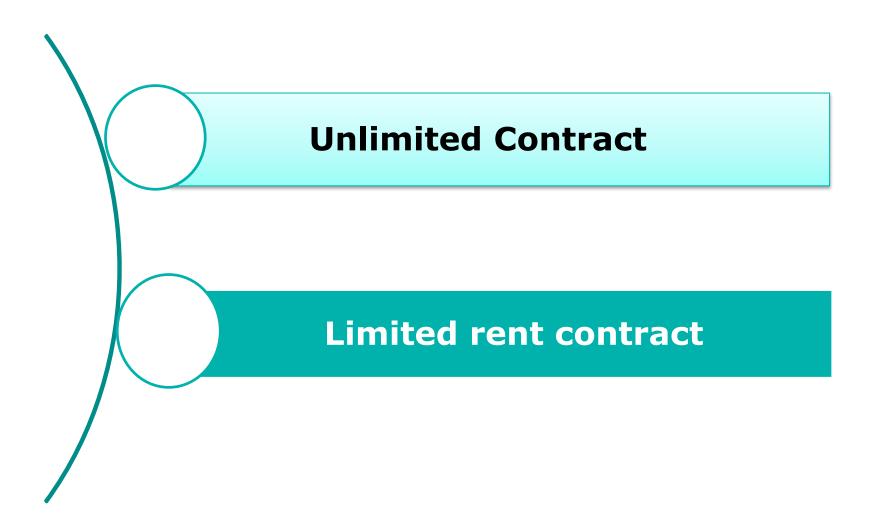

## **Unlimited Contracts**

#### In case of moving out:

- Inform the landlord three months ahead of time by writing a letter with your signature
- By German rental law this cancellation period (*Kündigungsfrist*) is usually 3 months – even if it is not written in your contract.
- Registered letter (*Einschreiben*) ist better since You will then have written proof that the landlord got the letter.
- Read your contract for the cancelling restrictions.
   For example: some contracts only let you cancel at the end of the month.
- If you don't cancel your contract correctly, you might have to pay rent on 2 rooms at the same time.

## **Limited Time Contracts**

- Cannot cancel this contract before the end of the **rental period**!
- Please be very careful before signing limited contracts!
- Some landlords might accept a 1 month cancellation period if you find next tenant (*Nachmieter*).