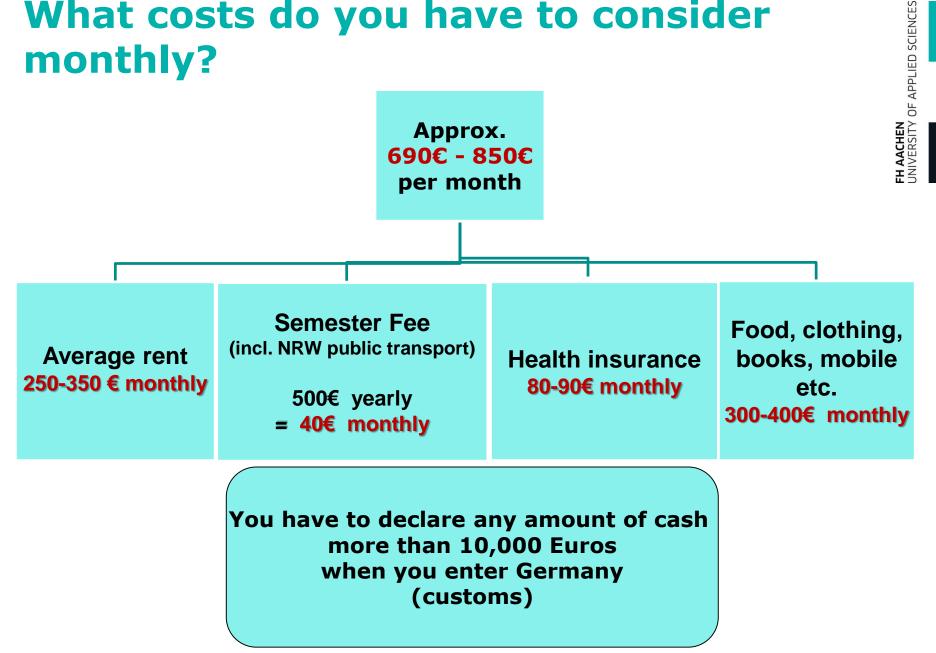

run etc.) müssen<br>für ein Studium in Deutschland für ihren Lebensunterhalt selbst aufkommen. Für die<br>Einreise nach Deutschland benötigen die Studenten zusätzlich ein gültiges Visum.<br>Dieses erhalten sie nur, nachdem sie eine bestimmte Geldsumme auf einem deutschen<br>Konto (z.B. bei der Deutschen Bank) eingezahlt und zu Gunsten der Bundesrepublik<br>Deutschland gesperrt haben.<br>Unser Produkt beinhaltet folgenden Service:<br>Eröffnung des Sperrkontos<br>Erstellen der notwendigen Sperrbestätigung für den Studenten<br>Erstellen der notwendigen Sperrbestätigung für die Botschaften/Konsulate bzw. | E-Mail-Kontakt     Filialsuche     oder unter     0 18 18 - 10 00*     *9.9 Cent/Min, aus dem dt.     Festnetz, Mobilfunktarife können    |

### What costs do you have to consider monthly?



# **Questions?**

In case of any problem or questions, please come to our office, we are glad to help and assist you.