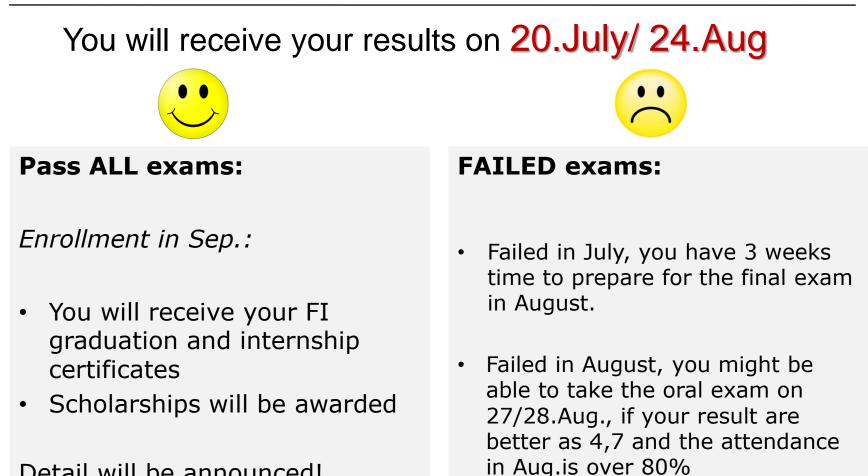

 Admission- Early Exam in July will be announced at the end of June

### Wait for your results

Detail will be announced!

H AACHEN JNIVERSITY OF APPLIED SCIENCES

### book your flight tickets until you receive your **FINAL RESULTS**

If you failed 1-2 exams, and you do not have a '6' in your result,

→ You will have the chance to repeat the subject next freshman year

### If you get more than two `5', or one `6' in your results,

 $\rightarrow$  You will not be admitted to a university

You cannot repeat in the Freshman Program