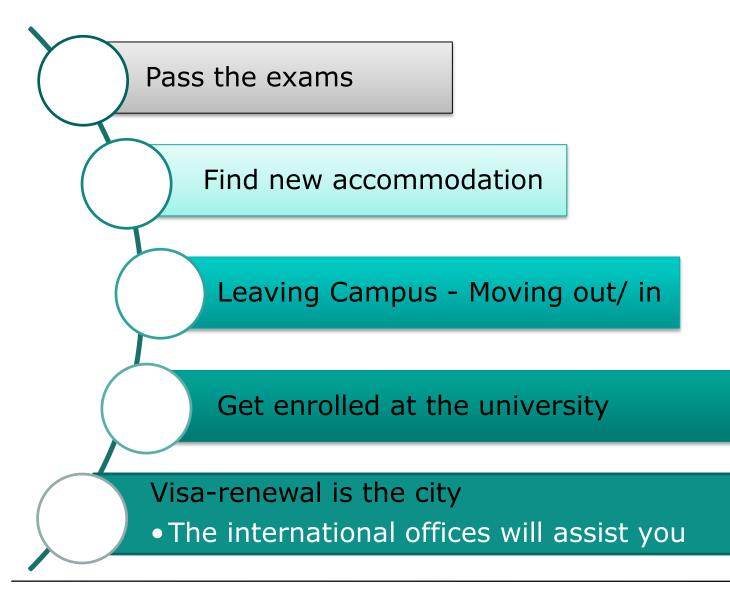

### **Steps towards your future**

# Leaving Campus Geilenkirchen

# Enrollment

Get enrolled (immatrikuliert/Einschreibung) at the Uni Duisburg

The appointment will be **on** 

# Visa renewal

- After getting enrolled in the University, within 4 weeks you need to renew your residence permit, no matter whether it is still valid or not!
- Appointment from <u>Ausländerbehörde</u> in Duisburg might be postponed to the January of the next year because of the huge amount of applicants, please