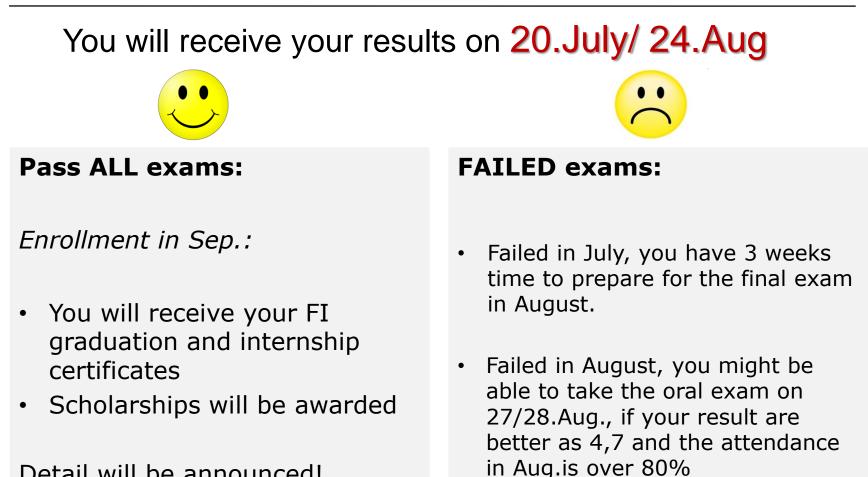

### Wait for your results

Detail will be announced!

H AACHEN JNIVERSITY OF APPLIED SCIENCES

### **Very IMPORTANT for you**

### book your flight tickets until you receive your **FINAL RESULTS**

If you failed 1-2 exams, and you do not have a '6' in your result,

→ You will have the chance to repeat the subject next freshman year

### If you get more than two `5', or one `6' in your results,

 $\rightarrow$  You will not be admitted to a university

You cannot repeat in the Freshman Program