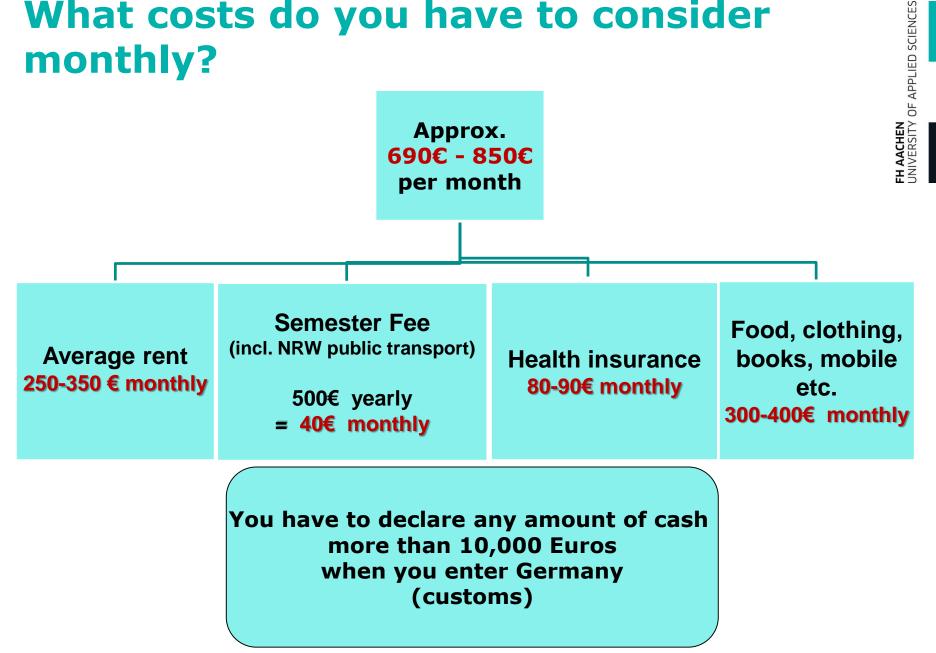

| * 9,9 Cent/Min. aus dem dt.<br>Festnetz, Mobilfunktarife können<br>abweichen |
|                                                                | <ul> <li>Erstellen der notwendigen Sperrbestätigung für den Studenten</li> <li>Erstellen der notwendigen Sperrbestätigung für die Botschaften/Konsulate bzw.<br/>Ausländerbehörden</li> </ul>                                                                                                                                                                                                                                                                                                |                                                                              |

#### What costs do you have to consider monthly?



## **Questions?**

In case of any problem or questions, please come to our office, we are glad to help and assist you.