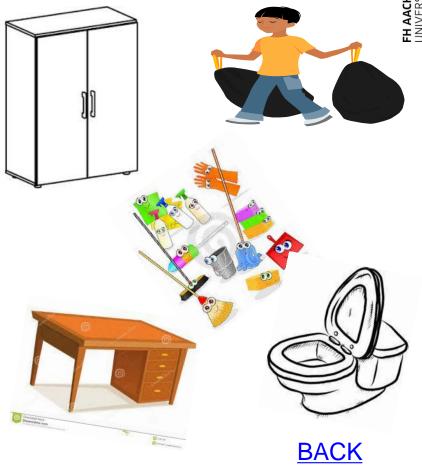

You can take with you:

sheets, blankets, pillows, bedcovers, pillowslips, internet cables

Mattress, table, chairs, laundary Rack

The mattresses themselves must be left in the room.

All mattress covers have to be taken off the beds (white mattress covers with zippers).