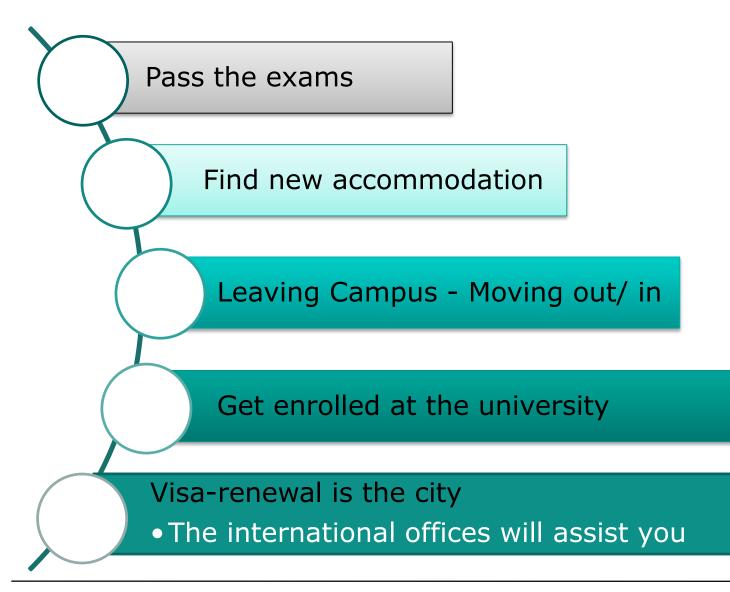

### **Steps towards your future**

### **Final Exams**

- For you the <u>following exams are necessary</u>:
  - English, German, Mathematics, Eco

|                | Early/Final exam: |  |
|----------------|-------------------|--|
| 1. German      | 09. July/13.Aug   |  |
| German Oral    | ()                |  |
| 2. ECO         | 10. July/14.Aug   |  |
| 3. English     | 11. July/15.Aug   |  |
| 4. Mathematics | 12. July/16.Aug   |  |

# Finding an apartment

# Leaving Campus Geilenkirchen

## University

### Visa renewal

- After getting enrolled in the University, within 4 weeks you need to renew your residence permit, no matter whether it is still valid or not!
- Appointment from <u>Ausländerbehörde</u> in Soest might be postponed because of the huge amount of applicants, please