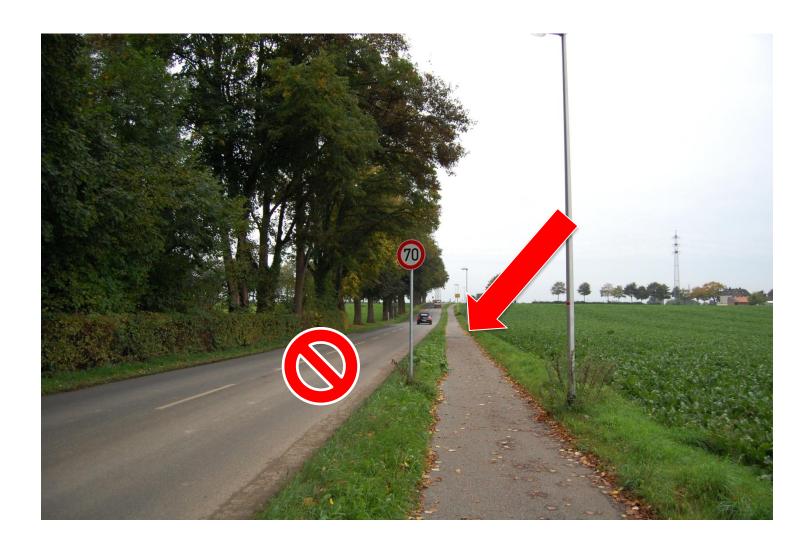

# General traffic signs. Right-of-way signs- Right before Left (RvL)

Right before Left Rechts vor Links

To handle the traffic at crossings and junctions from each way, this rules will be applied.

In most countries with right-hand traffic, the basic rule is right before left. The one who comes from the right side has the right-of-way, the other MUST wait.