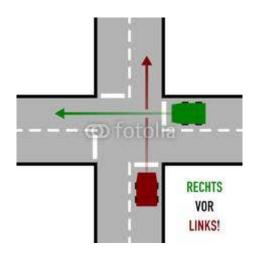

# General traffic signs. Right-of-way signs- Right before Left (RvL)

Right before Left Rechts vor Links

To handle the traffic at crossings and junctions from each way, this rules will be applied.

In most countries with right-hand traffic, the basic rule is right before left. The one who comes from the right side has the right-of-way, the other MUST wait.

Hier gilt rechts vor links

## General traffic signs. Right before Left