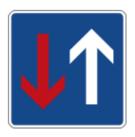

#### General traffic signs. Mandatory Signs- Right-of-way

Right of way is a regulation that determines the order in which a road user is allowed to continue his journey before another.

For example

Going straight before turning(normally) Right before Left And so on.

#### General traffic signs. Mandatory signs- Right-of-way signs

#### General traffic signs. Right-of-way

- 1. RvL
- 2. Trafic signs
- 3. Light signs(Traffic light)
- 4. Police officers

If someone violates existing traffic rules, they must take consequences.

- 1. Warning
- 2. Fine imposed
- 3. Crime