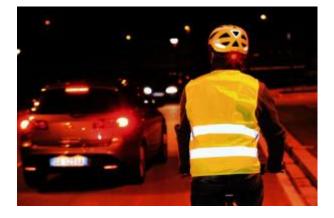

e one who violate the traffic regulations, will be sanctioned.

The points will be recorded in Flensburg.

# **Examples**

| Ignoring Right-of-way/traffic light | 1P + 80€ |
|-------------------------------------|----------|
| Dangerous overtaking                | 1P + 70€ |
| Danger for pedestrian               | 1P + 70€ |
| Creation of traffic danger          | 1P + 70€ |
| Obstruction of emergency vehicles   | 2P + 65€ |

#### Example especially for cyclists

Not ride on the marked bicycle road or ride in the one-way road with wrong direction

20-35€

Auf Fußgänger Gehweg bzw. Fußgängergebiet fahren.

15€

#### Example especially for cyclists

Riding without indication light in the dark. 20€

Overspeed of the max. Speed 30km/h. 15-35€









# Indication light

Helmet + Safety vest



# Thank you for your Attention!!

FH Aachen
Freshman Institute
CHEN XU
Pater-Briers-Weg 85
52511 Geilenkirchen
T +49. 241. 6009 xxxxx
F +49. 241. 6009 xxxxx

www.freshman-institute www.fh-aachen.de