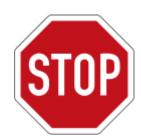

#### General traffic signs. Right-of-way

- 1. RvL
- 2. Trafic signs
- 3. Light signs(Traffic light)
- 4. Police officers

If someone violates existing traffic rules, they must take consequences.

- 1. Warning
- 2. Fine imposed
- 3. Crime

#### 2. Fine imposed

Fines will be levied if a road user has committed a major offense.

For example Ignoring a red traffic light.

Fine will be over 35€ and Points in Flensburg.