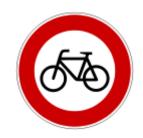

## 3. Prohibition Signs

Round White base Red rand

# General traffic signs. **Prohibition Signs**

#### Example especially for cyclists

Not ride on the marked bicycle road or ride in the one-way road with wrong direction

20-35€

Auf Fußgänger Gehweg bzw. Fußgängergebiet fahren.

15€