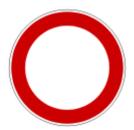

## 3. Prohibition Signs

Round White base Red rand

# General traffic signs. **Prohibition Signs**