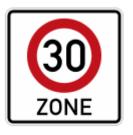

# General traffic signs. Mandatory signs

## General traffic signs. Mandatory signs