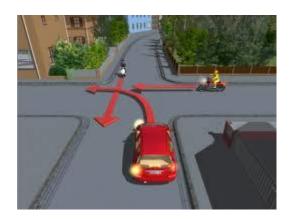

#### General traffic signs. Mandatory Signs- Right-of-way

Right of way is a regulation that determines the order in which a road user is allowed to continue his journey before another.

For example

Going straight before turning(normally) Right before Left And so on.