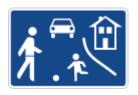

# General traffic signs. Mandatory signs

## General traffic signs. Mandatory signs