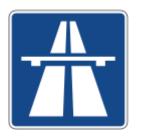

in traffic, but they are not safe compared with other traffic participants, for example cars, trucks, trains, and so on.

It means, the pedestrian and cyclist must be very carefull in traffic.

#### In traffic the pedestrian and cyclist are speciall members.

# Basic rules § 1 Road-traffic-regulations Straßenverkehrs-Ordnung(StVO)

- Front-view
- Back-view
- Damage
- Risking
- Obstruction

- 3 kinds of traffic signs:
- 1. Danger signs
- 2. Mandatory Signs
- 3. Prohibition Signs

#### 1. Danger signs

Triangles
Top up
White base
Red edge



# 2. Mandatory Signs

#### Round Blue base



## 3. Prohibition Signs

Round White base Red rand



# General traffic signs. Danger signs

# General traffic signs. Mandatory signs

























## General traffic signs. Mandatory signs





















# General traffic signs. **Prohibition Signs**

















#### General traffic signs. Mandatory Signs- Right-of-way

Right of way is a regulation that determines the order in which a road user is allowed to continue his journey before another.

For example

Going straight before turning(normally) Right before Left And so on.

#### General traffic signs. Mandatory signs- Right-of-way signs

















# General traffic signs. Right-of-way signs- Right before Left (RvL)

Right before Left Rechts vor Links

To handle the traffic at crossings and junctions from each way, this rules will be applied.

In most countries with right-hand traffic, the basic rule is right before left. The one who comes from the right side has the right-of-way, the other MUST wait.



Hier gil