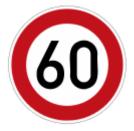

, for example cars, trucks, trains, and so on.

It means, the pedestrian and cyclist must be very carefull in traffic.

#### In traffic the pedestrian and cyclist are speciall members.

# Basic rules § 1 Road-traffic-regulations Straßenverkehrs-Ordnung(StVO)

- Front-view
- Back-view
- Damage
- Risking
- Obstruction

- 3 kinds of traffic signs:
- 1. Danger signs
- 2. Mandatory Signs
- 3. Prohibition Signs

#### 1. Danger signs

Triangles
Top up
White base
Red edge



# 2. Mandatory Signs

#### Round Blue base



## 3. Prohibition Signs

Round White base Red rand



# General traffic signs. Danger signs

# General traffic signs. Mandatory signs

























## General traffic signs. Mandatory signs





















# General traffic signs. **Prohibition Signs**

















#### General traffic signs. Mandatory Signs- Right-of-way

Right of way is a regulation that determines the order in which a road user is allowed to continue his journey before another.

For example

Going straight before turning(normally) Right before Left And so on.

#### General traffic signs. Mandatory signs- Right-of-way signs

















# General traffic signs. Right-of-way signs- Right before Left (RvL)

Right before Left Rechts vor Links

To handle the traffic at crossings and junctions from each way, this rules will be applied.

In most countries with right-hand traffic, the basic rule is right before left. The one who comes from the right side has the right-of-way, the other MUST wait.



Hier gilt rechts vor links

## General traffic signs. Right before Left





####