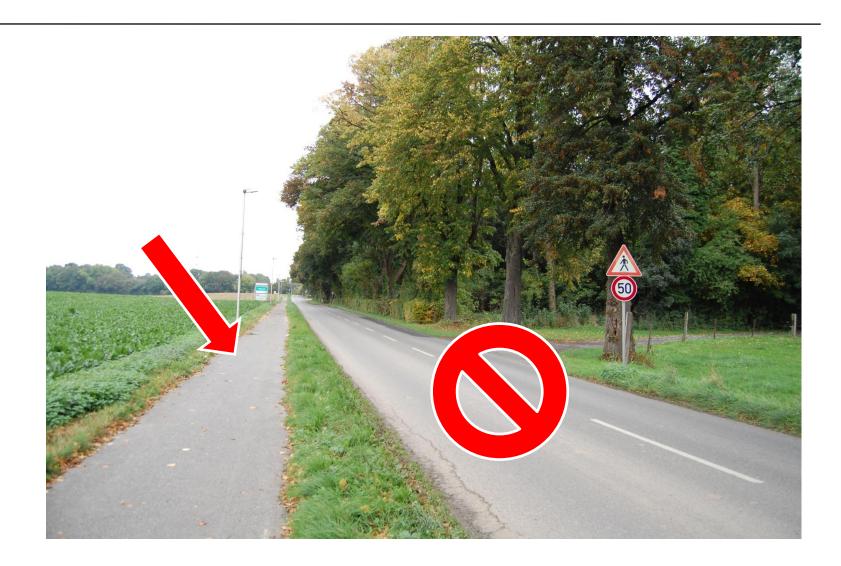

# General traffic signs. Right-of-way signs- Right before Left (RvL)

Right before Left Rechts vor Links

To handle the traffic at crossings and junctions from each way, this rules will be applied.

In most countries with right-hand traffic, the basic rule is right before left. The one who comes from the right side has the right-of-way, the other MUST wait.