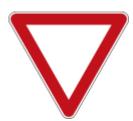

#### General traffic signs. Mandatory Signs- Right-of-way

Right of way is a regulation that determines the order in which a road user is allowed to continue his journey before another.

For example

Going straight before turning(normally) Right before Left And so on.

#### General traffic signs. Right-of-way

- 1. RvL
- 2. Trafic signs
- 3. Light signs(Traffic light)
- 4. Police officers

If someone violates existing traffic rules, they must take consequences.

- 1. Warning
- 2. Fine imposed
- 3. Crime