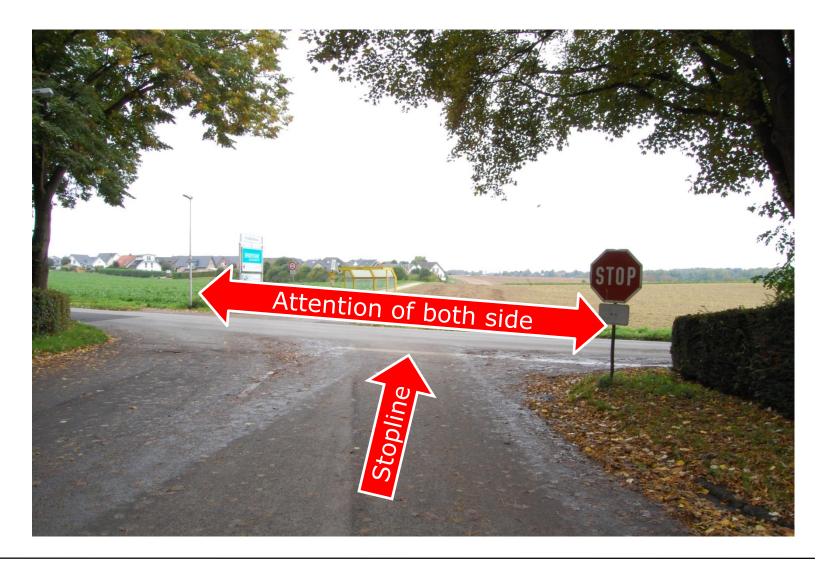

# General traffic signs. Right-of-way signs- Right before Left (RvL)

Right before Left Rechts vor Links

To handle the traffic at crossings and junctions from each way, this rules will be applied.

In most countries with right-hand traffic, the basic rule is right before left. The one who comes from the right side has the right-of-way, the other MUST wait.

Hier gilt rechts vor links