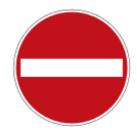

ipants, for example cars, trucks, trains, and so on.

It means, the pedestrian and cyclist must be very carefull in traffic.

#### In traffic the pedestrian and cyclist are speciall members.

# Basic rules § 1 Road-traffic-regulations Straßenverkehrs-Ordnung(StVO)

- Front-view
- Back-view
- Damage
- Risking
- Obstruction

- 3 kinds of traffic signs:
- 1. Danger signs
- 2. Mandatory Signs
- 3. Prohibition Signs

#### 1. Danger signs

Triangles
Top up
White base
Red edge



# 2. Mandatory Signs

#### Round Blue base



## 3. Prohibition Signs

Round White base Red rand



# General traffic signs. Danger signs

# General traffic signs. Mandatory signs

























## General traffic signs. Mandatory signs





















# General traffic signs. **Prohibition Signs**

















#### General traffic signs. Mandatory Signs- Right-of-way

Right of way is a regulation that determines the order in which a road user is allowed to continue his journey before another.

For example

Going straight before turning(normally) Right before Left And so on.

#### General traffic signs. Mandatory signs- Right-of-way signs

















# General traffic signs. Right-of-way signs- Right before Left (RvL)

Right before Left Rechts vor Links

To handle the traffic at crossings and junctions from each way, this rules will be applied.

In most countries with right-hand traffic, the basic rule is right before left. The one who comes from the right side has the right-of-way, the other MUST wait.



Hier gilt rechts vor links

## General traffic signs. Right before Left