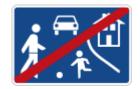

# General traffic signs. Mandatory signs

## General traffic signs. Mandatory signs