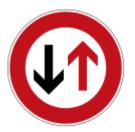

#### General traffic signs. Mandatory Signs- Right-of-way

Right of way is a regulation that determines the order in which a road user is allowed to continue his journey before another.

For example

Going straight before turning(normally) Right before Left And so on.

#### General traffic signs. Mandatory signs- Right-of-way signs