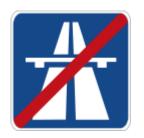

traffic, but they are not safe compared with other traffic participants, for example cars, trucks, trains, and so on.

It means, the pedestrian and cyclist must be very carefull in traffic.

#### In traffic the pedestrian and cyclist are speciall members.

# Basic rules § 1 Road-traffic-regulations Straßenverkehrs-Ordnung(StVO)

- Front-view
- Back-view
- Damage
- Risking
- Obstruction

- 3 kinds of traffic signs:
- 1. Danger signs
- 2. Mandatory Signs
- 3. Prohibition Signs

#### 1. Danger signs

Triangles
Top up
White base
Red edge



# 2. Mandatory Signs

#### Round Blue base



## 3. Prohibition Signs

Round White base Red rand



# General traffic signs. Danger signs

# General traffic signs. Mandatory signs

























## General traffic signs. Mandatory signs





















# General traffic signs. **Prohibition Signs**

















#### General traffic signs. Mandatory Signs- Right-of-way

Right of way is a regulation that determines the order in which a road user is allowed to continue his journey before another.

For example

Going straight before turning(normally) Right before Left And so on.

#### General traffic signs. Mandatory signs- Right-of-way signs

















# General traffic signs. Right-of-way signs- Right before Left (RvL)

Right before Left Rechts vor Links

To handle the traffic at crossings and junctions from each way, this rules will be applied.

In most countries with right-hand traffic, the basic rule is right before left. The one who comes from the right side has the right-of-way, the other MUST wait.



Hier gilt